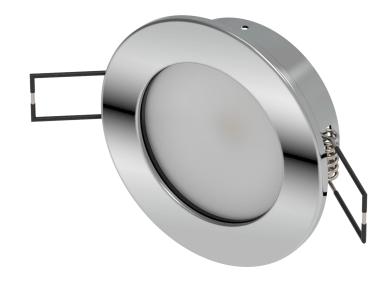

# ROGER

ROUND FRAME

WIDE BEAM LIGHT DISTRIBUTION

VERY LOW INSTALLATION DEPTH REQUIRED

SPRING MOUNTING

# MATERIALS

STAINLESS STEEL FRAME ALUMINUM HEATSINK AND REFLECTOR SANDED GLASS