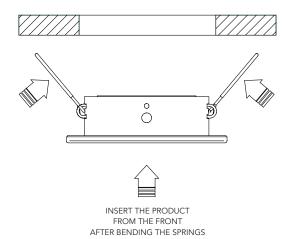

ATION DEPTH REQUIRED

SPRING MOUNTING

## BODY FINISHES



POLISHED STAINLESS STEEL



LAQUERED RAL9010

# MATERIALS

STAINLESS STEEL FRAME ALUMINUM HEATSINK AND REFLECTOR SANDED GLASS

## APPLICATIONS

GENERAL LIGHTING WARDROBE LIGHTING

| ITEM      | POWER SUPPLY                        | COLOR TEMP. | BODY FINISHES                        |
|-----------|-------------------------------------|-------------|--------------------------------------|
| CODE      | CLL<br>VDC 24<br>DRIVER<br>INCLUDED | 3000K       | POLISHED LAQUERED<br>S.STEEL RAL9010 |
| 20ROGER01 | D                                   | 3           | SS - LA                              |







## PHOTOMETRIC DATA

PMMA DIFFUSER

BEAM: 93° LUMEN: 350

WATT: 3.5 LM/W: 100 CCT: 3000k CRI: ≥80

3 6.34

11

## INSTALLATION STEPS