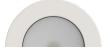

## BODY FINISHES

POLISHED STAINLESS STEEL

LAQUERED RAL9010

## APPLICATIONS

GENERAL LIGHTING WARDROBE LIGHTING

| ITEM      | POWER SUPPLY                        | COLOR TEMP. | BODY FINISHES                        |
|-----------|-------------------------------------|-------------|--------------------------------------|
| CODE      | CLL<br>VDC 24<br>DRIVER<br>INCLUDED | 3000K       | POLISHED LAQUERED<br>S.STEEL RAL9010 |
| 20ROGER01 | D                                   | 3           | SS - LA                              |