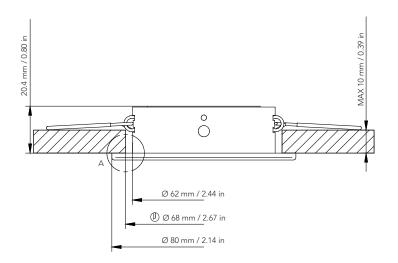

# ROGER

ROUND FRAME

WIDE BEAM LIGHT DISTRIBUTION

VERY LOW INSTALLATION DEPTH REQUIRED

SPRING MOUNTING

# MATERIALS

STAINLESS STEEL FRAME ALUMINUM HEATSINK AND REFLECTOR SANDED GLASS