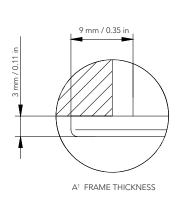

## **DOWNLIGHTS**

for Yacht Interiors



# ROGER











ROUND FRAME

WIDE BEAM LIGHT DISTRIBUTION

VERY LOW INSTALLATION DEPTH REQUIRED

SPRING MOUNTING

## BODY FINISHES



POLISHED STAINLESS STEEL



LAQUERED RAL9010

# MATERIALS

STAINLESS STEEL FRAME ALUMINUM HEATSINK AND REFLECTOR SANDED GLASS

## APPLICATIONS

GENERAL LIGHTING WARDROBE LIGHTING

| ITEM      | POWER SUPPLY                        | COLOR TEMP. | BODY FINISHES                        |
|-----------|-------------------------------------|-------------|--------------------------------------|
| CODE      | CLL<br>VDC 24<br>DRIVER<br>INCLUDED | 3000K       | POLISHED LAQUERED<br>S.STEEL RAL9010 |
| 20ROGER01 | D                                   | 3           | SS - LA                              |







## PHOTOMETRIC DATA

PMMA DIFFUSER

BEAM: 93° LUMEN: 350

WATT: 3.5 LM/W: 100 CCT: 3000k CRI: ≥80

3 6.34

11

## INSTALLATION STEPS