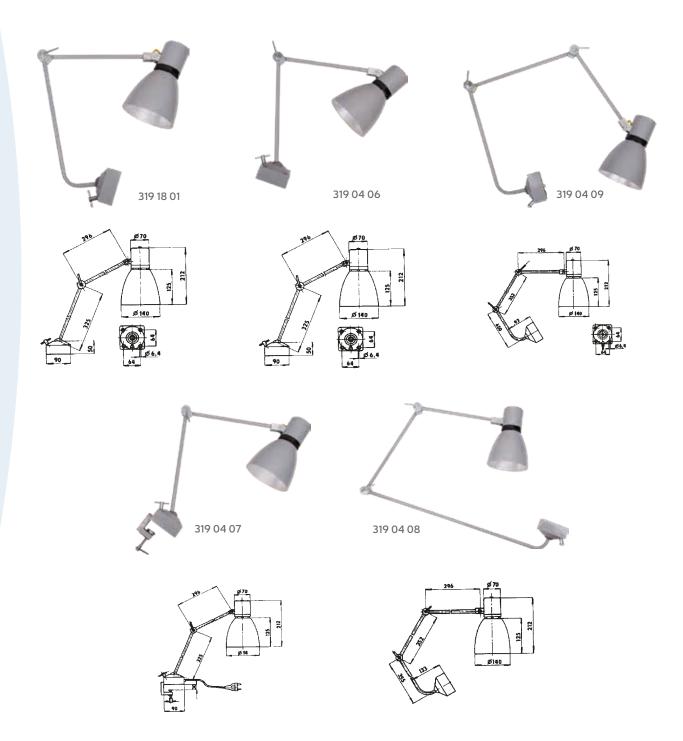

## **MACHINE**

**Use:** For the local illumination of the worktops of machine tools and other machines.

## Technical description:

The light fitting shade is made of pickled aluminium sheet, the outside is finished with powder paint. The cover is made of aluminium sheet, finished with powder paint and has a built-in switch. The arms of the steel pipes are finished with powder paint. The swivel joint enables the turning and tilting of the light fitting. The fasteners are AlSi alloy castings. The light fitting type 319 04 07 has a clamp and lead-in cable with a plug.

| Туре      | Recommended light source [W]    | Part of light fitting             | Weight [kg] |
|-----------|---------------------------------|-----------------------------------|-------------|
| 319 04 06 | Bulb CLAS 60<br>Halogen bulb 53 | Fixing element + 2 arms           | 1,4         |
| 319 04 07 |                                 | Vice + connecting cable with plug | 1,6         |
| 319 04 08 |                                 | Fixing element + 3 arms           | 1,4         |
| 319 04 09 |                                 | Fixing element + 3 arms           | 1,3         |
| 319 18 01 |                                 | Fixing element + 2 arms           | 1,1         |